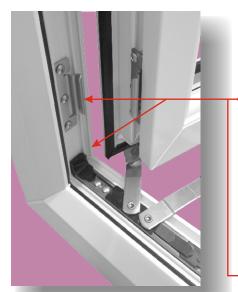

## GT Stay Guard Elite

Unit 4203 Oakfield Close, Tewkesbury Business Park, Tewkesbury, Glos GL20 8PF

T: 01684 290944

E: sales@gtwindowproducts.co.uk
W: www.gtwindowproducts.co.uk

Fit Stay Guard Elite approx 75mm centres from the internal corner as show here. Secure using 4.8 X 25 carbon steel zinc coated screws

Fit run up blocks on opposite side to the Stay Guard Elite and pack the unit at the same positions marked to stop sash movement.

**STAY GUARD ELITE SG036** on outer frame and sash for all types of stays to include Egress/Easy Clean