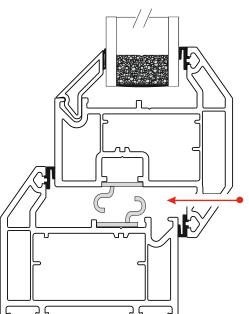

## GT Stay Guard Elite

Unit 4203 Oakfield Close, Tewkesbury Business Park, Tewkesbury, Glos GL20 8PF

T: 01684 290944

E: sales@gtwindowproducts.co.uk
W: www.gtwindowproducts.co.uk

Fit Stay Guard Elite approx 75mm centres from the internal corner as show here. Secure using 4.8 X 25 carbon steel zinc coated screws

Fit run up blocks on opposite side to the Stay Guard Elite and pack the unit at the same positions marked to stop sash movement.

**STAY GUARD ELITE SG036** on outer frame and sash for all types of stays to include Egress/Easy Clean

The unique engineered shape and design of Stay Guard Elite goes beyond meeting the industry's most demanding security standards.

This hinge protection device which, when fitted in conjunction with a friction stay, will assist in meeting the requirements of PAS24. Wherever possible, and to obtain the best performance, Stay-Guard Elite should be secured into reinforcement.